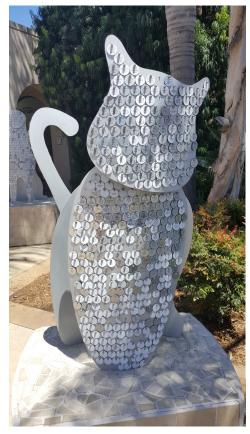

## PAWSITIVE TRIBUTE TAG **FUNDRAISER**

Celebration Tag with Black Letters

Two sculptures, a cat and a dog, will grace the area outside of Haven Humane Society's Morgan Adoption Center. Each display will be installed next to a tree with a bench for visitors to relax and enjoy the memories shared.

With a donation of \$150 or more, you can personalize a celebration tag to memorialize or honor a person or pet. Your message will be engraved on a tag, then proudly displayed on the sculpture of your choice.

> Each 2" tag hold up to 5 lines. Below are ideas to consider: In Memory (person, pet or other) In Honor of (person, pet or other)

> > Your tax-deductible donation saves the lives of homeless pets in our community.