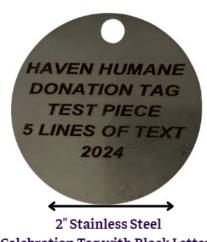

> Each 2" tag hold up to 5 lines. Below are ideas to consider: In Memory (person, pet or other) In Honor of (person, pet or other)

> > Your tax-deductible donation saves the lives of homeless pets in our community.