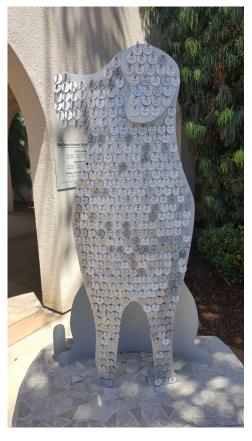

## PAWSITIVE TRIBUTE TAG **FUNDRAISER**

Celebration Tag with Black Letters

Two sculptures, a cat and a dog, will grace the area outside of Haven Humane Society's Morgan Adoption Center. Each display will be installed next to a tree with a bench for visitors to relax and enjoy the memories shared.

With a donation of \$150 or more, you can personalize a celebration tag to memorialize or honor a person or pet. Your message will be engraved on a tag, then proudly displayed on the sculpture of your choice.